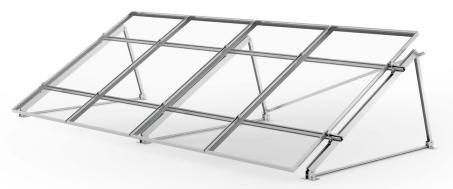

## **Trifix ProLine**

| Application         | Flat roof, floor and pitched roof (Mechanical fastening) |
|---------------------|----------------------------------------------------------|
| Height of Building  | Depends on wind loads on site                            |
| PV modules          | Framed, frameless and bificial                           |
| Module layout       | Rows up to approx. 12 m per frame unit                   |
| Module orientation  | Landscape, portrait                                      |
| Pitch               | 10°-15°, 20°-30°, 35-45°<br>(different on request)       |
| Supporting profiles | Extruded aluminium (ENAW 6063 T66)                       |
| Small parts         | Stainless steel (V2A)                                    |
| Color               | Aluminium: plate finish                                  |
| Warranty            | 10 years                                                 |

Side view construction