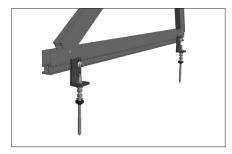

## **Trifix ProLine**

| Application         | Flat roof, floor and pitched roof (Mechanical fastening) |
|---------------------|----------------------------------------------------------|
| Height of Building  | Depends on wind loads on site                            |
| PV modules          | Framed, frameless and bificial                           |
| Module layout       | Rows up to approx. 12 m per frame unit                   |
| Module orientation  | Landscape, portrait                                      |
| Pitch               | 10°-15°, 20°-30°, 35-45°<br>(different on request)       |
| Supporting profiles | Extruded aluminium (ENAW 6063 T66)                       |
| Small parts         | Stainless steel (V2A)                                    |
| Color               | Aluminium: plate finish                                  |
| Warranty            | 10 years                                                 |

round mount

Framed

Frameless Modules

Bificial Modules

Landscape Orientation

Portrait Orientation

Standing sec

Adapter for hanger bolts