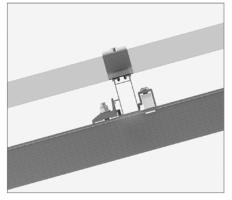

|
| Module layout       | Rows up to approx. 12 m per frame unit                       |
| Module orientation  | Portrait, landscape                                          |
| Pitch               | 15°                                                          |
| Supporting profiles | Extruded aluminium (ENAW 6063 T66)                           |
| Small parts         | Stainless steel (V2A),<br>Extruded aluminium (ENAW 6063 T66) |
| Color               | Zinc, aluminium                                              |
| Warranty            | 10 Years                                                     |

## Configuration

2x Portrait

3x Portrait

4x Landscape



3x Landscape











Framed Module

Orientation portrait

Orientation landscape



Adapter for dowels



Side view (cross rail options)