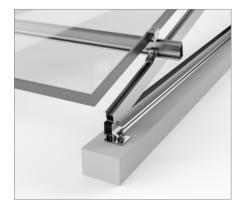

|
| Module layout       | Rows up to approx. 12 m per frame unit                       |
| Module orientation  | Portrait, landscape                                          |
| Pitch               | 15°                                                          |
| Supporting profiles | Extruded aluminium (ENAW 6063 T66)                           |
| Small parts         | Stainless steel (V2A),<br>Extruded aluminium (ENAW 6063 T66) |
| Color               | Zinc, aluminium                                              |
| Warranty            | 10 Years                                                     |

## Configuration

2x Portrait

3x Portrait

4x Landscape



3x Landscape











Framed Module

Orientation portrait

Orientation landscape



Adapter for dowels



Side view (cross rail options)