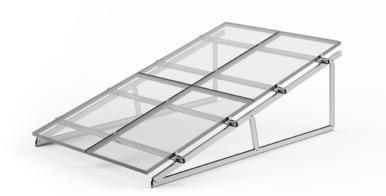

## Ramp System ProLine

| Application         | Ground-mount, flat-roof                                      |
|---------------------|--------------------------------------------------------------|
| Height of Building  | Depends on wind loads on site                                |
| PV modules          | Framed, frameless                                            |
| Module layout       | Rows up to approx. 12 m per frame unit                       |
| Module orientation  | Portrait, landscape                                          |
| Pitch               | 15°                                                          |
| Supporting profiles | Extruded aluminium (ENAW 6063 T66)                           |
| Small parts         | Stainless steel (V2A),<br>Extruded aluminium (ENAW 6063 T66) |
| Color               | Zinc, aluminium                                              |
| Warranty            | 10 Years                                                     |

## Configuration

2x Portrait

3x Portrait

4x Landscape

3x Landscape

Framed Module

Orientation portrait

Orientation landscape